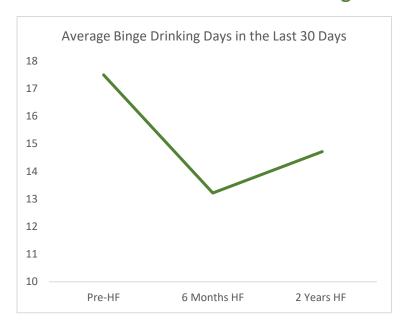

## **Binge Drinking**

At 2 years post move in, 26% of tenants report ZERO days of binge alcohol use in the last 30 days

> At 2 years post move in an additional **16%** of tenants report **THREE** or fewer days of binge alcohol use in the last 30