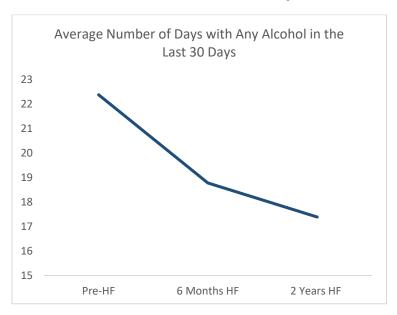

## **General Alcohol Consumption**

At 2 years post move in, 16% of tenants report ZERO days of alcohol use in the last 30 days

At 2 years post move in an additional **16%** of tenants report **TWO** or fewer days of alcohol use in the last 30 days