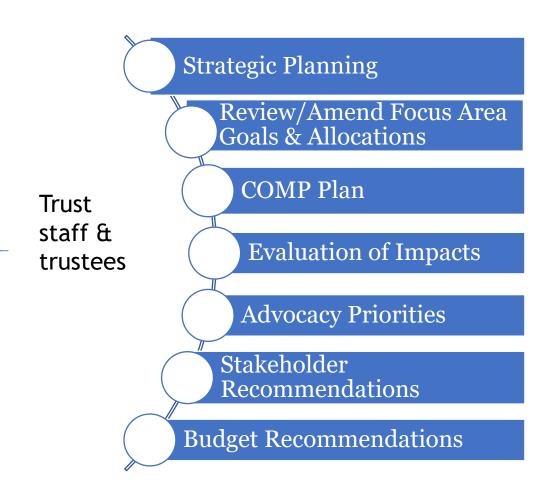

## Trust Budget Process

- Two-year budget cycle
  - \* In the second year of a two-year cycle
- Informed and collaborative
- Beneficiary engaged
- Statutory advisor-informed
- Reflective and forward-looking
- Submitted by September 15<sup>th</sup> to the Governor
- MHTAAR and state general fund recommendations

# **Engagement and Planning Cycle**

**Statutory Advisory Boards** 

State partners

**Beneficiaries** 

Community, Tribal and local government

Beneficiary serving organizations

Data

# Timeline spring/fall 2025

| Feb - early June<br>2025 | Staff working with Advisory Boards & Stakeholders to inform budget recommendations and strategies                                             |
|--------------------------|-----------------------------------------------------------------------------------------------------------------------------------------------|
| Late June - July         | Staff working with partners to finalize the FY27 budget proposal                                                                              |
| July 31- Aug 1           | Trust authority program and budget recommendations presented during July Program and Planning Committee meeting and trustees provide feedback |
| August 27 - 28           | Final draft of FY 27 budget recommendations approved by trustees                                                                              |
| September 15             | Trust budget transmitted to the Governor and Legislature                                                                                      |