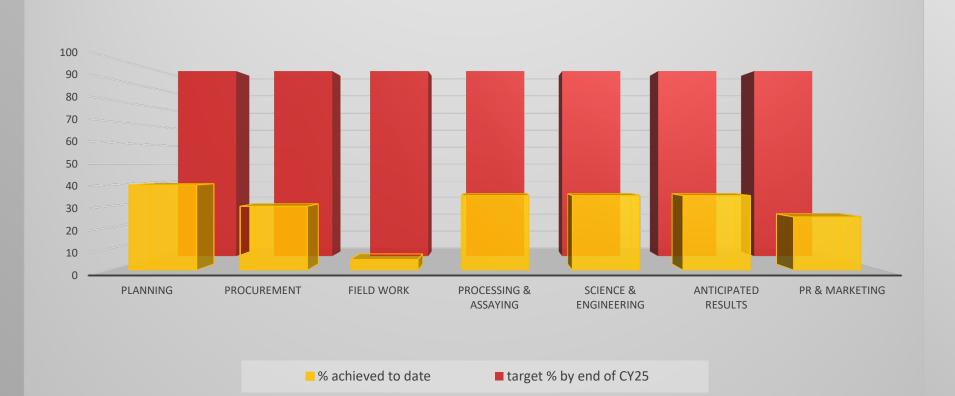

## **Current state**

| 2015                                       | 2016                       | 2017                                   | 2018                                   | 2019                                 | 2020                                                   | 2021                                  | 2022                                 | 2023                                 | 2024                                       | 2025                                                                                                                                                                                                                                                                                                                                                                                                                                                                                                                                                                                                                                                                                                                                                                                                                                                                                                                                                                                                                                                                                                                                                                                                                                                                                                                                                                                                                                                                                                                                                                                                                                                                                                                                                                                                                                                                                                                                                                                                                                                                                                                          |
|--------------------------------------------|----------------------------|----------------------------------------|----------------------------------------|--------------------------------------|--------------------------------------------------------|---------------------------------------|--------------------------------------|--------------------------------------|--------------------------------------------|-------------------------------------------------------------------------------------------------------------------------------------------------------------------------------------------------------------------------------------------------------------------------------------------------------------------------------------------------------------------------------------------------------------------------------------------------------------------------------------------------------------------------------------------------------------------------------------------------------------------------------------------------------------------------------------------------------------------------------------------------------------------------------------------------------------------------------------------------------------------------------------------------------------------------------------------------------------------------------------------------------------------------------------------------------------------------------------------------------------------------------------------------------------------------------------------------------------------------------------------------------------------------------------------------------------------------------------------------------------------------------------------------------------------------------------------------------------------------------------------------------------------------------------------------------------------------------------------------------------------------------------------------------------------------------------------------------------------------------------------------------------------------------------------------------------------------------------------------------------------------------------------------------------------------------------------------------------------------------------------------------------------------------------------------------------------------------------------------------------------------------|
| First phase<br>HM sampling<br>and assaying | Aeromagnetic survey        | Stratigraphic<br>framework<br>drilling | Stratigraphic<br>framework<br>drilling | Drill sample processing and assaying | Drill sample processing and assaying                   | Aeromagnetic<br>gradient survey       | 3D inversion of aeromag data         | Resource<br>definition<br>drilling   | Drill sample processing and assaying       | Grinder<br>Au + HM<br>resource<br>estimate                                                                                                                                                                                                                                                                                                                                                                                                                                                                                                                                                                                                                                                                                                                                                                                                                                                                                                                                                                                                                                                                                                                                                                                                                                                                                                                                                                                                                                                                                                                                                                                                                                                                                                                                                                                                                                                                                                                                                                                                                                                                                    |
| Geologic<br>mapping                        | HM concentrate testing     | Drill sample processing and assaying   | Drill sample processing and assaying   | Geologic<br>mapping                  | Interpretation of drill results                        | Grinder drill<br>target<br>generation | Resource<br>definition<br>drilling   | Drill sample processing and assaying | Metallurgical<br>studies                   | - 100 miles 200 |
|                                            | Sampling                   | Mineral product<br>testing             | Mineral product<br>testing             | Sampling                             | Independent<br>project review<br>and strategy<br>study | Drill access<br>trails                | Drill sample processing and assaying | Bulk sampling                        | Grinder<br>Au + HM<br>resource<br>estimate |                                                                                                                                                                                                                                                                                                                                                                                                                                                                                                                                                                                                                                                                                                                                                                                                                                                                                                                                                                                                                                                                                                                                                                                                                                                                                                                                                                                                                                                                                                                                                                                                                                                                                                                                                                                                                                                                                                                                                                                                                                                                                                                               |
|                                            | Drill target<br>generation |                                        |                                        |                                      | 5-year plan<br>for project<br>advancement              | Camp<br>infrastructure                |                                      | Metallurgical<br>studies             | NI43-101<br>technical report               | development                                                                                                                                                                                                                                                                                                                                                                                                                                                                                                                                                                                                                                                                                                                                                                                                                                                                                                                                                                                                                                                                                                                                                                                                                                                                                                                                                                                                                                                                                                                                                                                                                                                                                                                                                                                                                                                                                                                                                                                                                                                                                                                   |