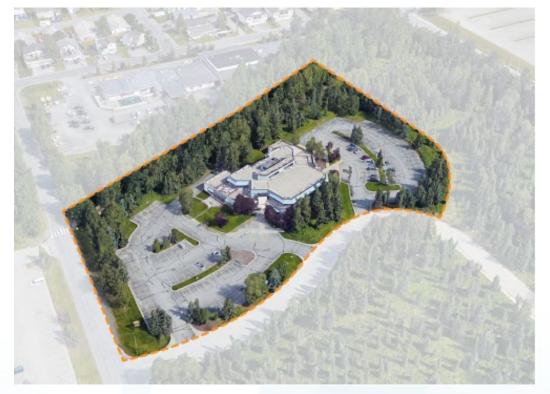

| FY24 Project                   | Amount Approved | Amount Expended | Amount Outstanding |
|--------------------------------|-----------------|-----------------|--------------------|
| North Park Corporate<br>Center | \$820,112       | \$273,371       | \$546,741          |
| Trust Authority Building       | \$10,874        | \$0             | \$10,874           |