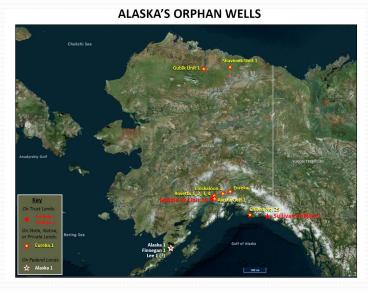

# Minerals & Energy

- Icy Cape
- Gravel
- ❖International Tower Hill
- **❖**O&G Wells AOGCC