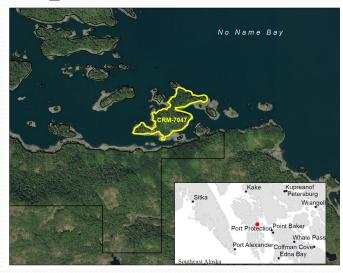

#### Lands

- ❖No Name Bay/Fantasy Island
- Land Sales
- City of Wrangell
- Sport Shows