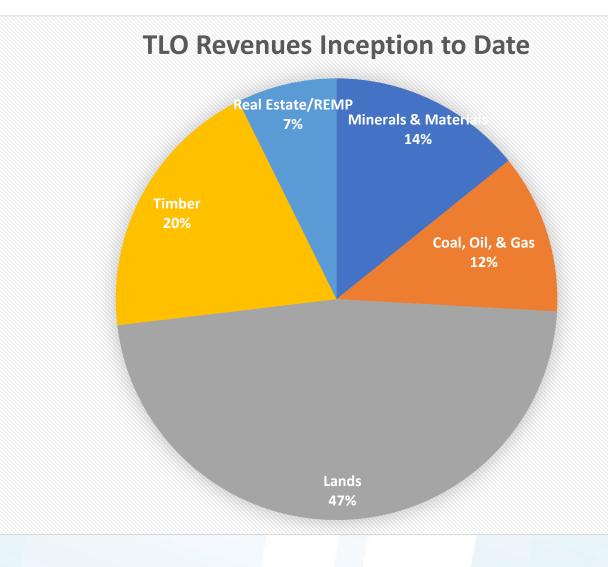

# Subdivision Development Program Funding Request

Resource Management Committee July 25, 2023

## Land Sales and Development History







## Land Sales and Development History

Annual Competitive and Over the Counter Land Sales Revenues





### Project Parcel List

| Project   | Community       | Parcel #                                                               |
|-----------|-----------------|------------------------------------------------------------------------|
| Project A | Mat-Su Valley   | SM-0050-b                                                              |
|           |                 |                                                                        |
|           |                 | S20565, S20562, S34011,S20564, S20561, S20558, S20557, s20559, s20556, |
| Project B | Mat-Su Valley   | S20560, s20554, s20553, s20555                                         |
| Project C | Prince of Wales | C32