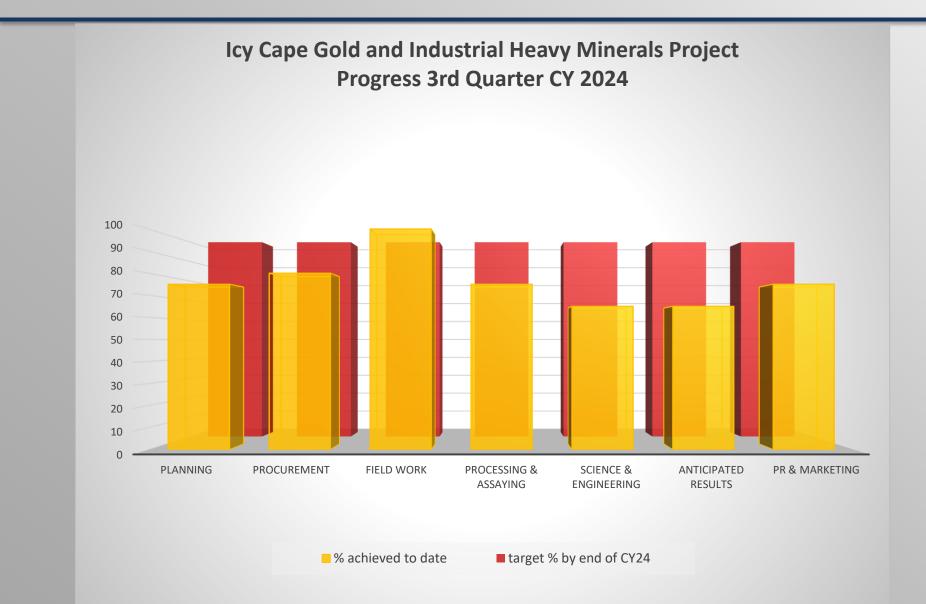

## **Project Timeline**

## **Current state**

| 2015                                                              | 2016                                                                                          | 2017                       | 2018                                                                                                               | 2019                                                                          | 2020                                                                                                                                                                                    | 2021                                                                                               | 2022                                                                                                                   | 2023                                                                                                                          | 2024                                                                                                                                                 | 2025                                                                                                             |
|-------------------------------------------------------------------|-----------------------------------------------------------------------------------------------|----------------------------|--------------------------------------------------------------------------------------------------------------------|-------------------------------------------------------------------------------|-----------------------------------------------------------------------------------------------------------------------------------------------------------------------------------------|----------------------------------------------------------------------------------------------------|------------------------------------------------------------------------------------------------------------------------|-------------------------------------------------------------------------------------------------------------------------------|------------------------------------------------------------------------------------------------------------------------------------------------------|------------------------------------------------------------------------------------------------------------------|
| First phase<br>HM sampling<br>and assaying<br>Geologic<br>mapping | Aeromagnetic<br>survey<br>HM concentrate<br>testing<br>Sampling<br>Drill target<br>generation | processing<br>and assaying | Stratigraphic<br>framework<br>drilling<br>Drill sample<br>processing<br>and assaying<br>Mineral product<br>testing | Drill sample<br>processing<br>and assaying<br>Geologic<br>mapping<br>Sampling | Drill sample<br>processing<br>and assaying<br>Interpretation<br>of drill results<br>Independent<br>project review<br>and strategy<br>study<br>5-year plan<br>for project<br>advancement | Aeromagnetic<br>gradient survey<br>Grinder drill<br>target<br>generation<br>Drill access<br>trails | 3D inversion<br>of aeromag<br>data<br>Resource<br>definition<br>drilling<br>Drill sample<br>processing<br>and assaying | Resource<br>definition<br>drilling<br>Drill sample<br>processing<br>and assaying<br>Bulk sampling<br>Metallurgical<br>studies | Drill sample<br>processing<br>and assaying<br>Metallurgical<br>studies<br>Grinder<br>Au + HM<br>resource<br>estimate<br>NI43-101<br>technical report |                                                                                                                  |
|                                                                   |                                                                                               |                            |                                                                                                                    |                                                                               |                                                                                                                                                                                         |                                                                                                    |                                                                                                                        | and the second              | and the second                                     | and the second |