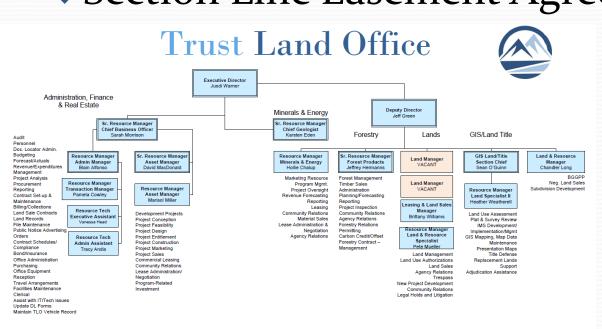

#### Resource Management Committee Executive Director Report

Presented by: Jusdi Warner Date: July 28<sup>th</sup>, 2022

#### Timber

Shelter Cove Road
New Forester
Small Projects (Tok, Delta Junction, Subdivisions)



### Minerals & Energy

# Icy CapeConstantineAMA





#### Lands

DMVA Cemetery Site
Land Sales
Fall Competitive Land Sale Sept 7-Nov 14
Wolf Creek Boat Works (Hollis)





#### **Commercial Real Estate**

#### LeasingVacancy Outlook





### Program Related Real Estate

## Airport & Pegar Property - Fairbanks Community Park Loop - Anchorage



### **Commercial Development**

#### Anchorage – UMED Area



#### On the Radar

# New DNR Commissioner New Staff Section Line Easement Agreement