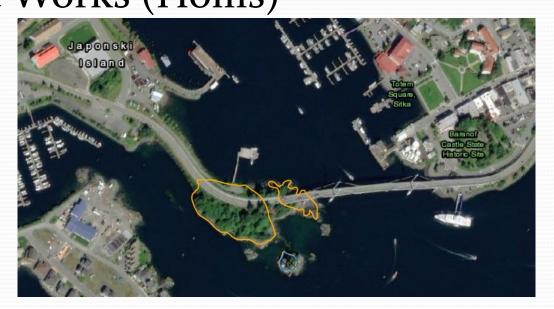

#### Lands

DMVA Cemetery Site
Land Sales
Fall Competitive Land Sale Sept 7-Nov 14
Wolf Creek Boat Works (Hollis)