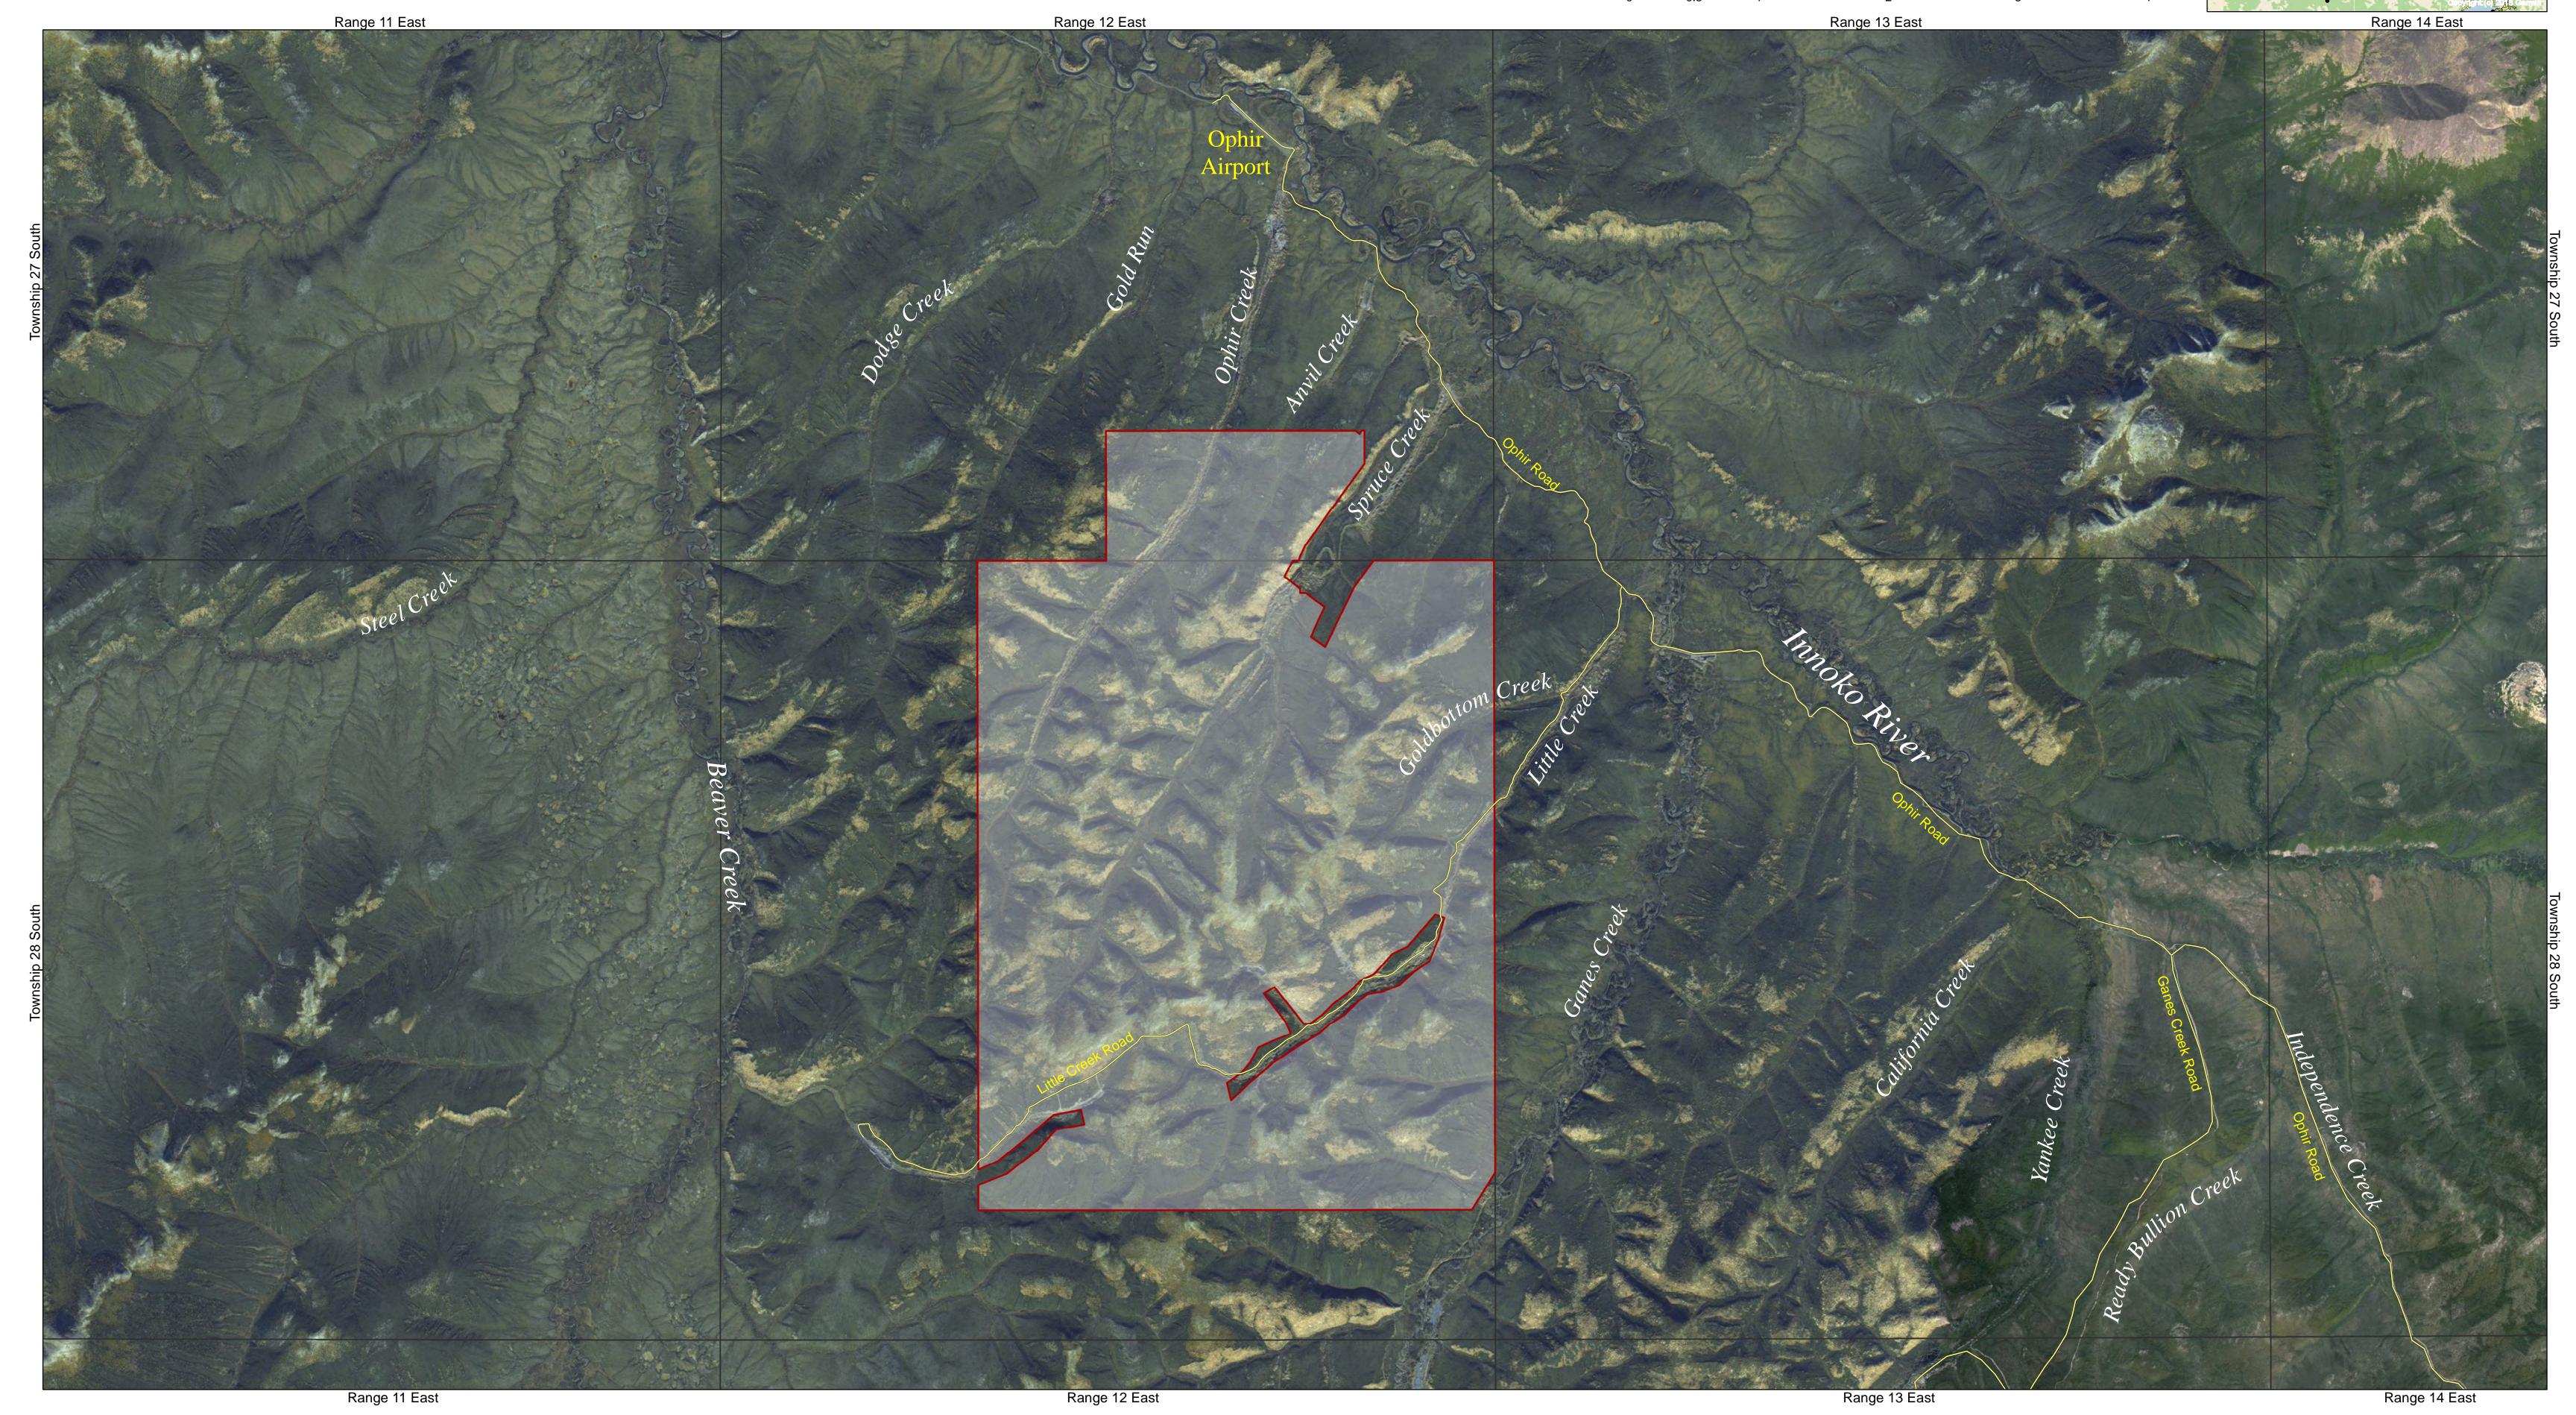

## Alaska Mental Health Trust Land at Ophir - MHT 9400731

Trust

Land Office

Mental Health Parcel

Portions of Kateel River Meridian, Township 27 South, Range 12 East, Sections 34 and 35. Portions of Kateel River Meridian, Township 28 South, Range 12 East, Sections 1-4, 9-16, and 21-28. Containing approximately 13,523 acres of Trust land.