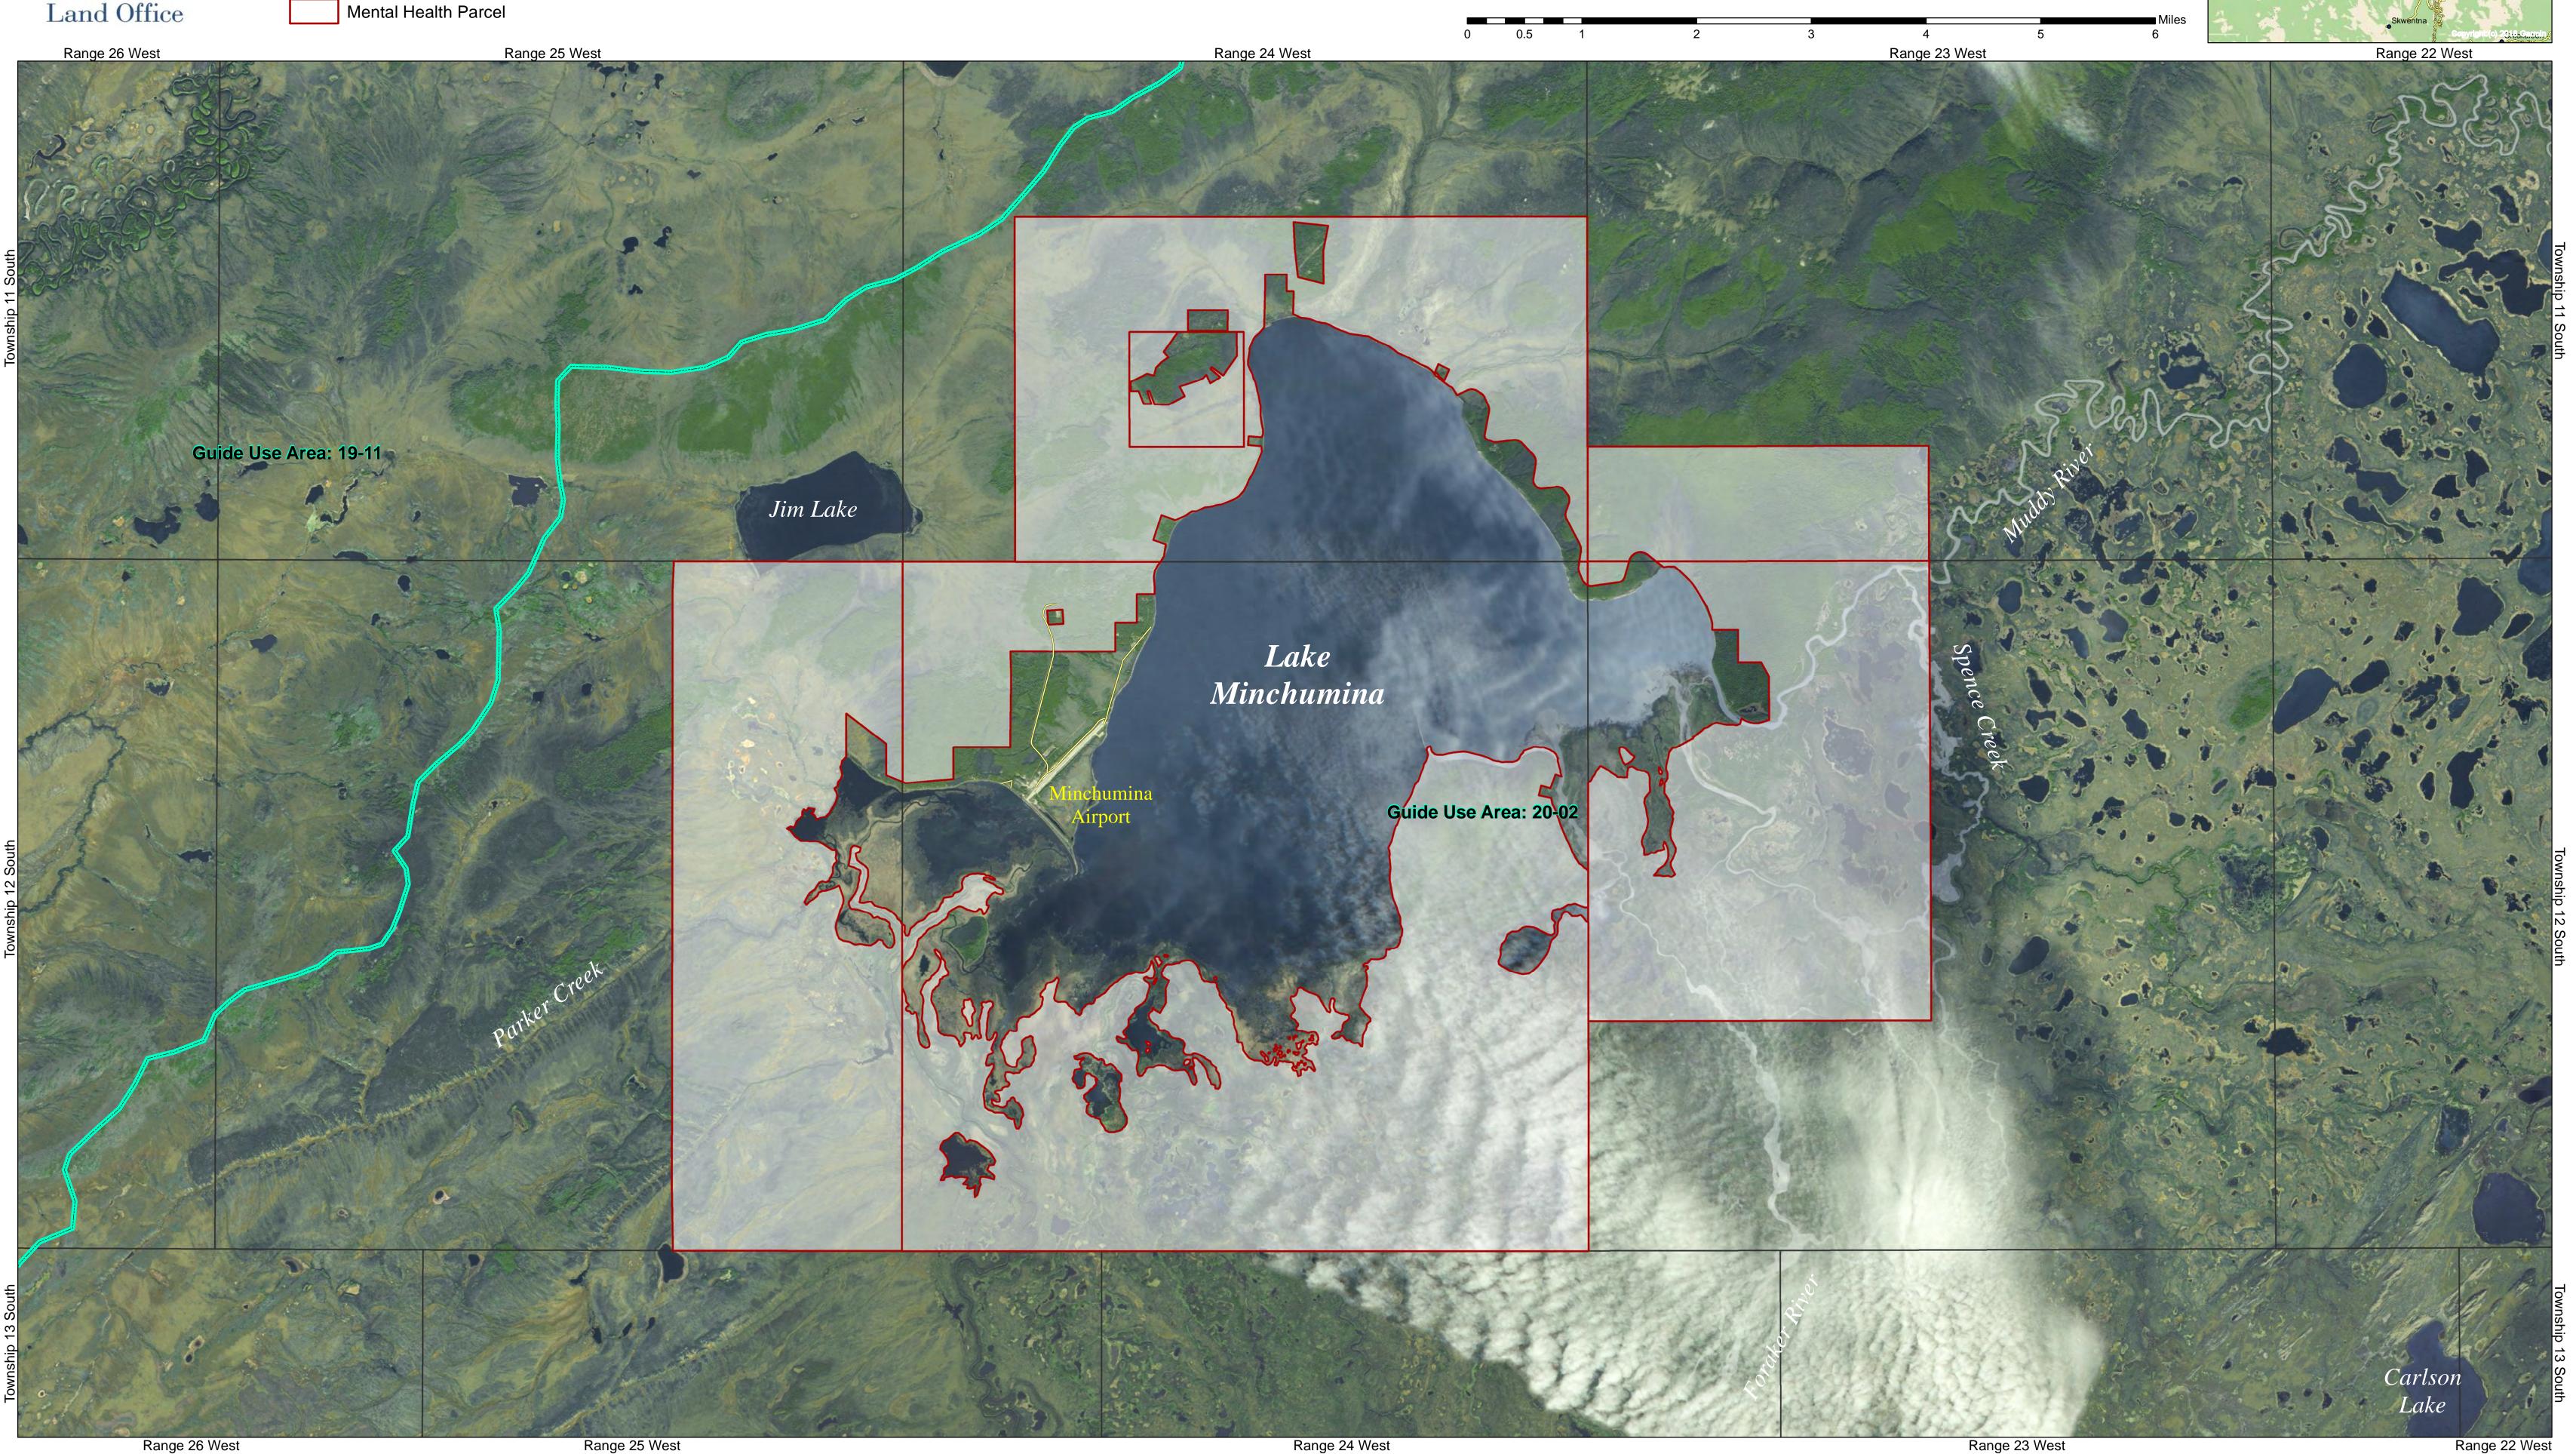

## Alaska Mental Health Trust Land at Minchumina - MHT 9400730

Portions of Fairbanks Meridian, Township 11 South, Range 23 West, Sections 31-33. Portions of Fairbanks Meridian, Township 12 South, Range 23 West, Sections 4-9 and 16-21. Portions of Fairbanks Meridian, Township 11 South, Range 24 West, Sections 20-29, 32-34, and 36. Portions of Fairbanks Meridian, Township 12 South, Range 24 West, Sections 1, 4-7, 11-14, and 18-36. Portions of Fairbanks Meridian, Township 12 South, Range 25 West, Sections 1, 2, 11-14, 23-26, 35, and 36. Containing approximately 32,756 acres of Trust land.

Roads

GIS Standard Map Disclaimer: This product is for informational purposes and may not have been prepared for,

Guide Use Area

or be suitable for legal, engineering, or surveying purposes. Users of this information should review or consult the primary data