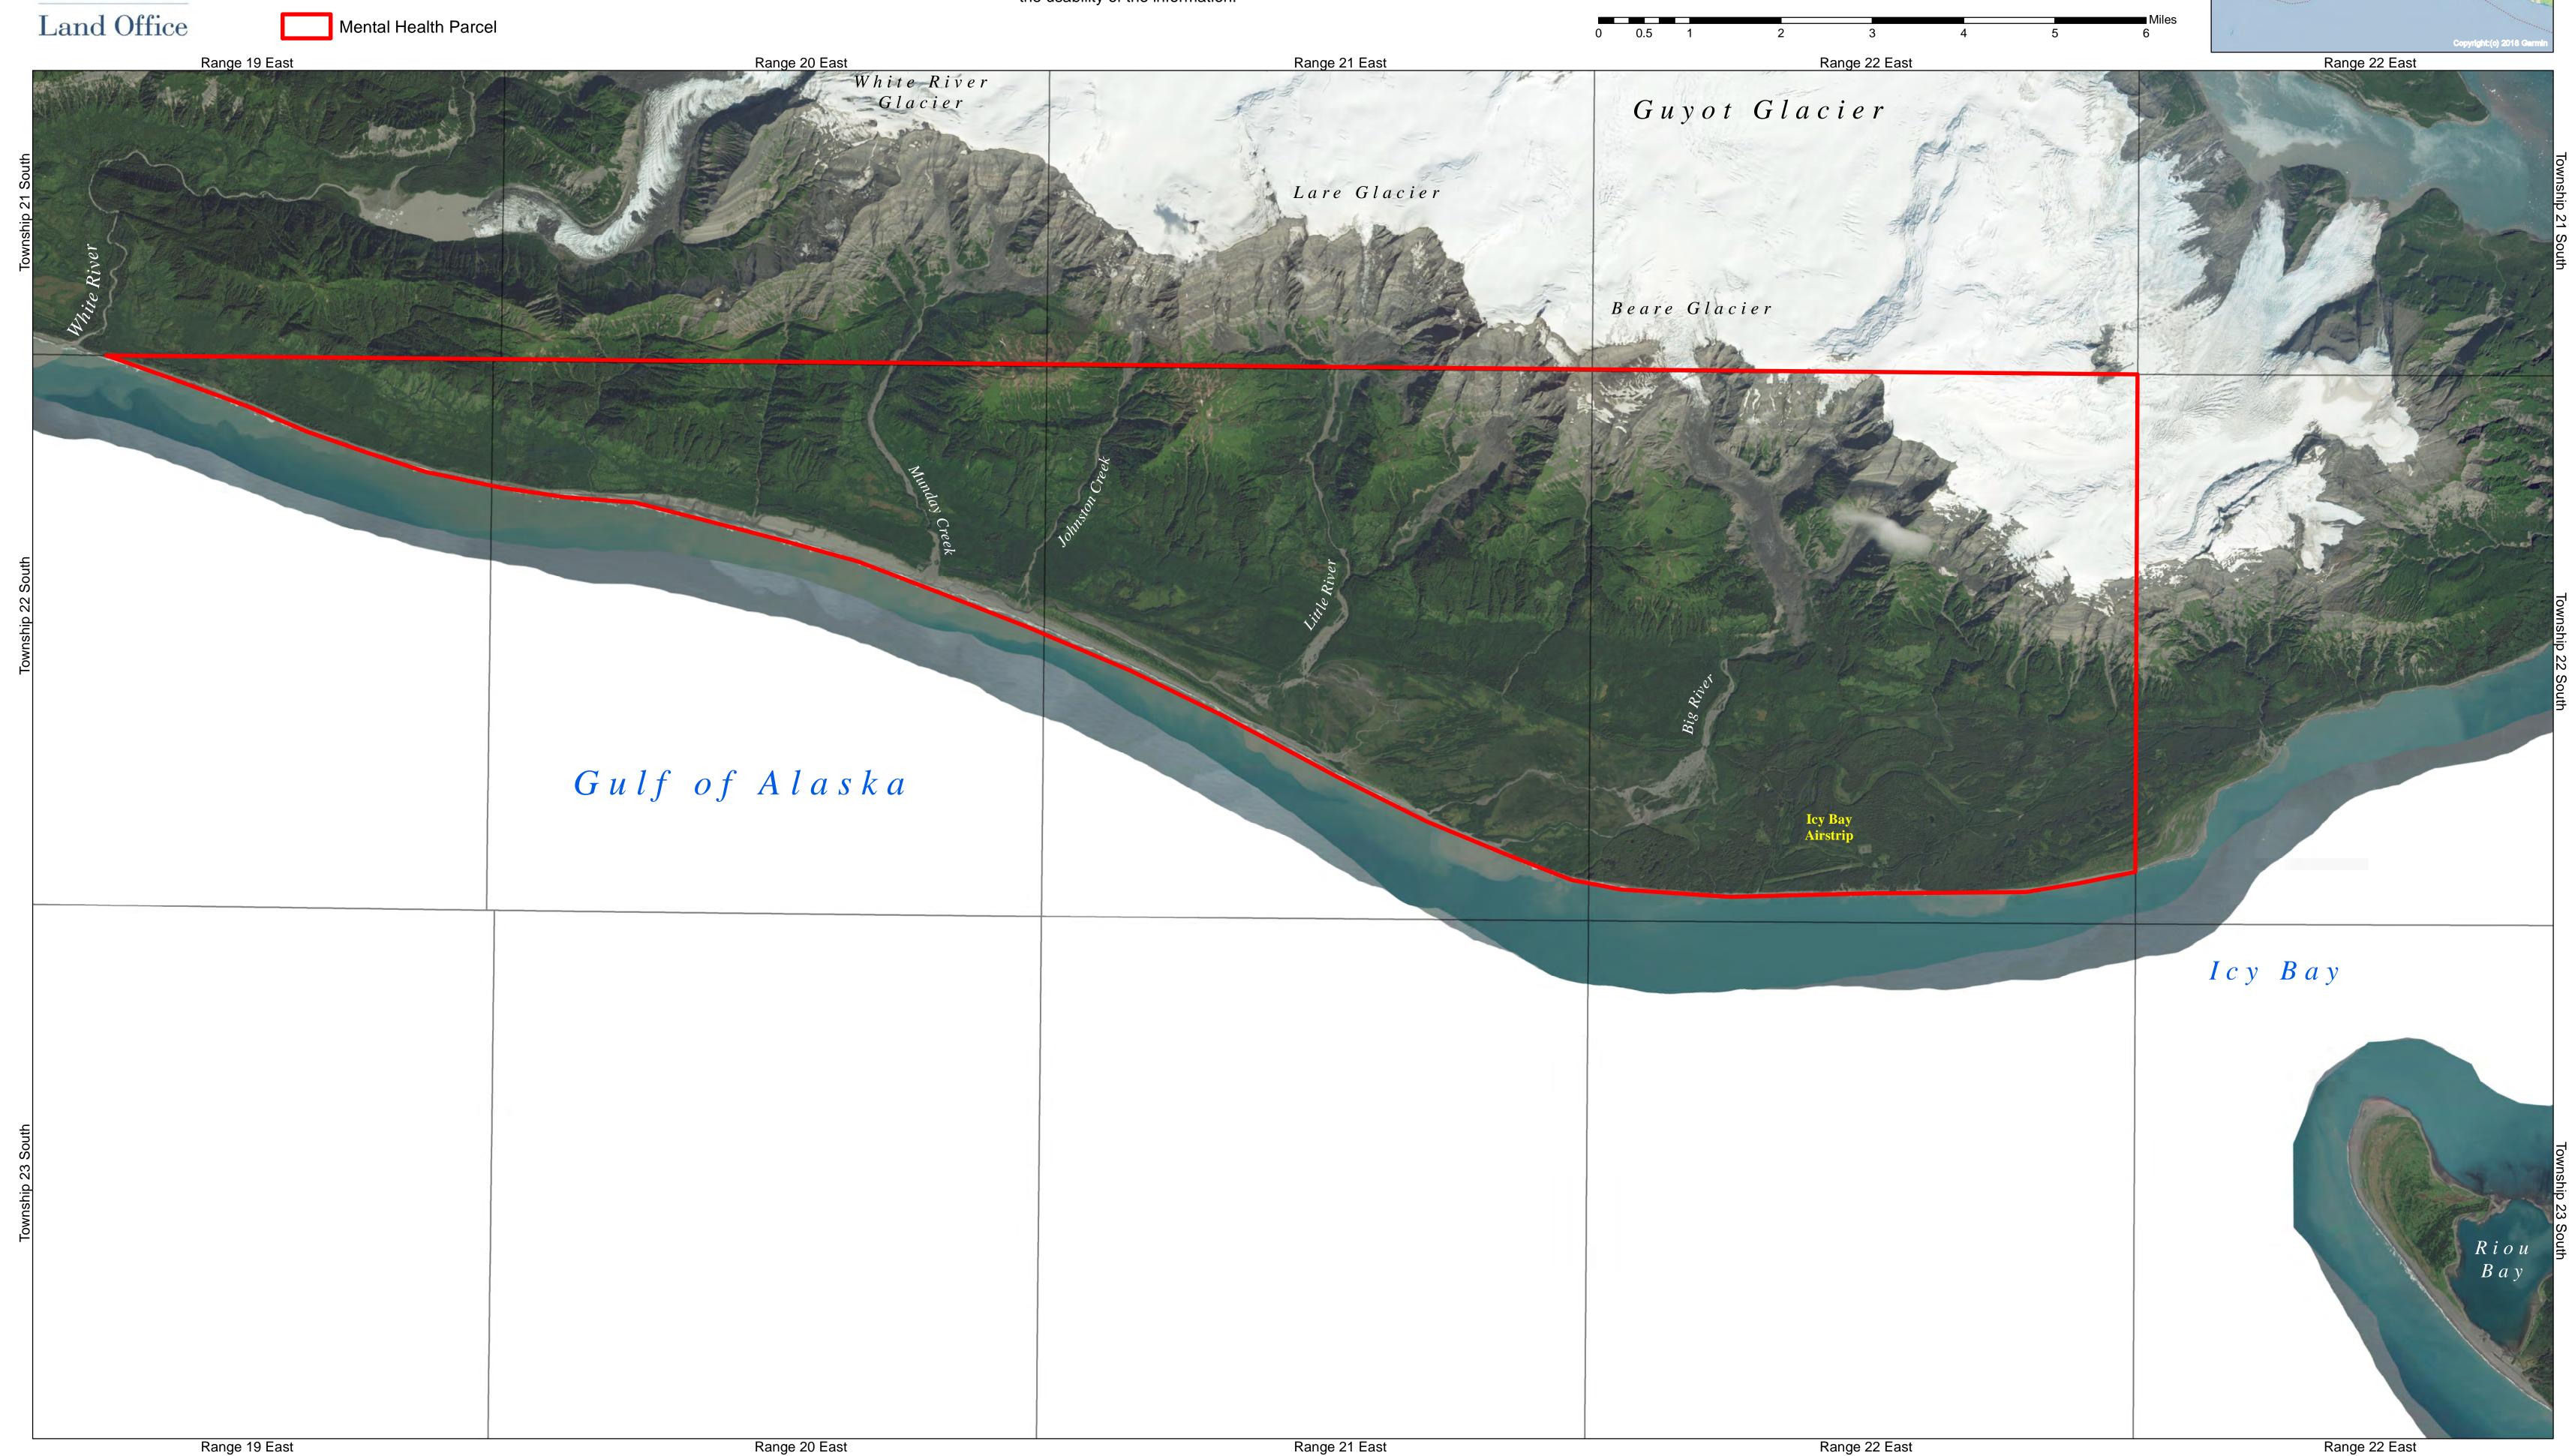

## Alaska Mental Health Trust Land and Airstrip at Icy Bay - MHT 9100992

Portions of Copper River Meridian, Township 22 South, Range 19 East, Sections 1-5, 11, and 12. Portions of Copper River Meridian, Township 22 South, Range 21 East, Sections 1-14. Portions of Copper River Meridian, Township 23 South, Range 21 East, Section 1. Portions of Copper River Meridian, Township 23 South, Range 21 East, Section 1. Portions of Copper River Meridian, Township 23 South, Range 22 East, Sections 1-36. Portions of Copper River Meridian, Township 23 South, Range 22 East, Sections 4-6.Containing approximately 48,381 acres of Trust land.